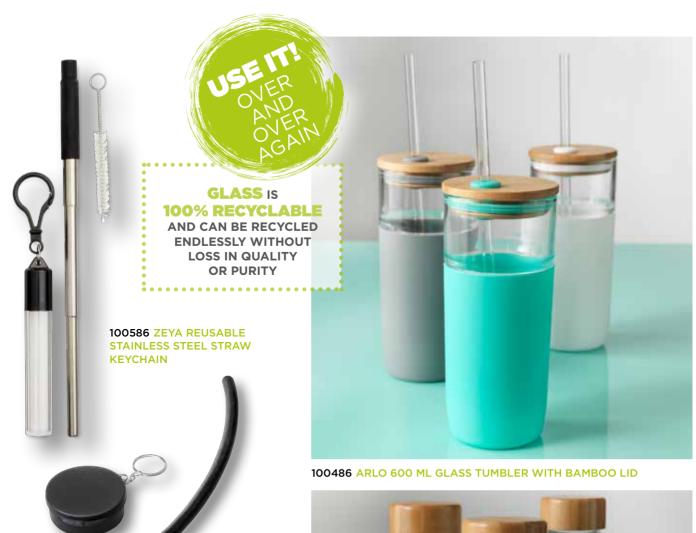

## OXTONIC .com





100590 COLTON 600 ML COPPER VACUUM INSULATED SPORT BOTTLE



100573 RHINE REUSABLE SILICONE STRAW KEY-

100574 LENA REUSABLE STAINLESS STRAW SET

CHAIN

RESIL & III

100550 KAI 540 ML GLASS SPORT BOTTLE WITH WOOD LID



210691 RECYCLED AMERICANO® 350 ML INSULATED TUMBLER



210001 AMERICANO® 350 ML INSULATED TUMBLER



210092 AMERICANO® ESPRESSO 250 ML INSULATED TUM-**BLER** 



210001 AMERICANO® 350 ML INSULATED TUMBLER



210092 AMERICANO® ESPRESSO 250 ML INSULATED TUM-**BLER** 





112873 MAIN WOODEN CUTTING BOARD

112565 BISTRO CUTTING BOARD WITH BREAD KNIFE



## **LIGHTWEIGHT COMPOSTABLE**

WHEAT STRAW IS THE **LEFT OVER STALK AFTER** WHEAT GRAINS ARE HARVESTED, WHICH **REDUCES THE AMOUNT** OF PLASTIC USED BY **ARROUND 50%** 



107379 NASH WHEAT STRAW CHROME TIP BALLPOINT PEN





106282 JAKARTA BAMBOO PEN 106322 BORNEO BAMBOO PEN 106212 C