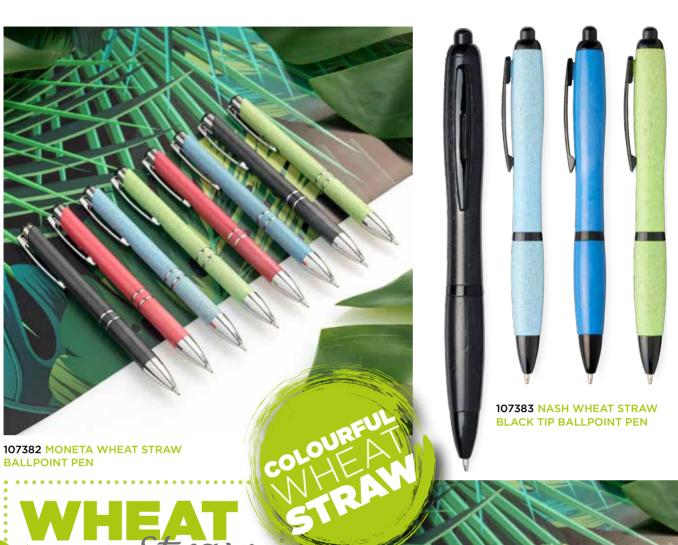

## **LIGHTWEIGHT COMPOSTABLE**

WHEAT STRAW IS THE **LEFT OVER STALK AFTER** WHEAT GRAINS ARE HARVESTED, WHICH **REDUCES THE AMOUNT** OF PLASTIC USED BY **ARROUND 50%** 

107379 NASH WHEAT STRAW CHROME TIP BALLPOINT PEN