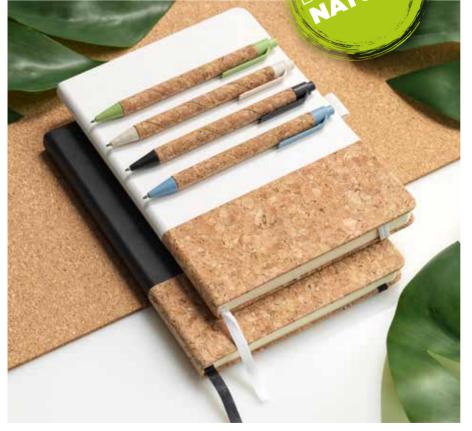

## CORK

ELASTIC AND COMPRESSIBLE

FIRE RETARDANT VERY LIGHT

CORK IS A RAW
MATERIAL
WHICH IS SO
PERFECT THAT
NO INDUSTRIAL
OR TECHNOLOGICAL
PROCESSES HAVE
YET BEEN ABLE
TO REPLICATE IT

107385 MIDAR CORK AND WHEAT STRAW BALLPOINT PEN

107320 EVORA A5 CORK THERMO PU NOTEBOOK

- 11 119754 GAO JUTE SAILOR BAG
- 2 119521 CALCUTTA JUTE TOTE

3 119526 MUMBAY JUTE TOTE

120459 140GSM DRAWSTRING BAG RECYCLED COTTON

120410 PHEEBS 180 G/M<sup>2</sup> RECYCLED COTTON TOTE BAG