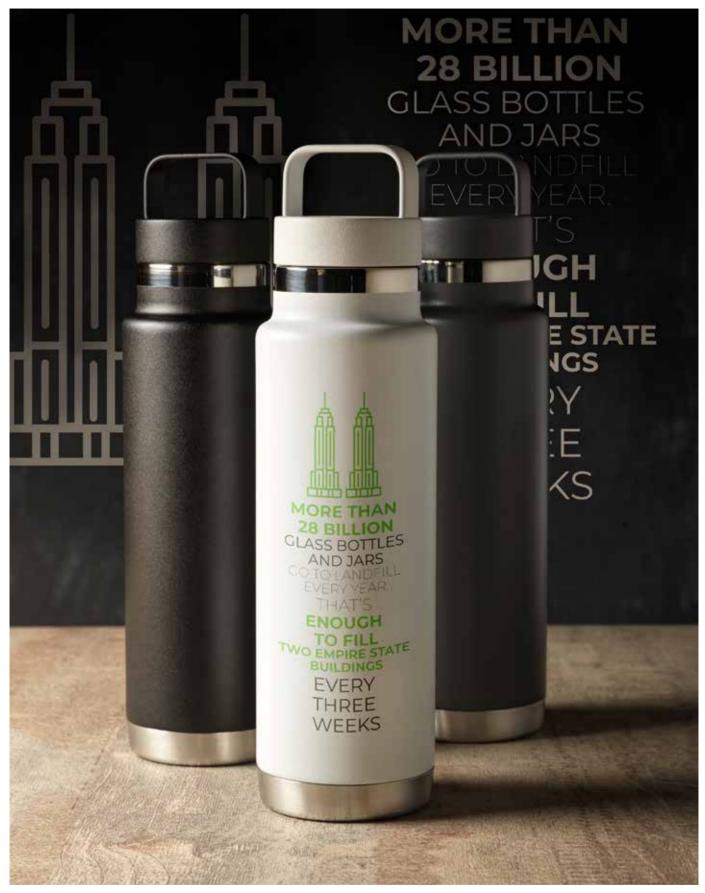

## OXTONIC .com





100590 COLTON 600 ML COPPER VACUUM INSULATED SPORT BOTTLE



100573 RHINE REUSABLE SILICONE STRAW KEY-

100574 LENA REUSABLE STAINLESS STRAW SET

CHAIN

RESIL & III

100550 KAI 540 ML GLASS SPORT BOTTLE WITH WOOD LID



210691 RECYCLED AMERICANO® 350 ML INSULATED TUMBLER



210001 AMERICANO® 350 ML INSULATED TUMBLER



210092 AMERICANO® ESPRESSO 250 ML INSULATED TUM-**BLER** 



210001 AMERICANO® 350 ML INSULATED TUMBLER



210092 AMERICANO® ESPRESSO 250 ML INSULATED TUM-**BLER** 





112873 MAIN WOODEN CUTTING BOARD

112565 BISTRO CUTTING BOARD WITH BREAD KNIFE



## **LIGHTWEIGHT COMPOSTABLE**

WHEAT STRAW IS THE **LEFT OVER STALK AFTER** WHEAT GRAINS ARE HARVESTED, WHICH **REDUCES THE AMOUNT** OF PLASTIC USED BY **ARROUND 50%** 



107379 NASH WHEAT STRAW CHROME TIP BALLPOINT PEN