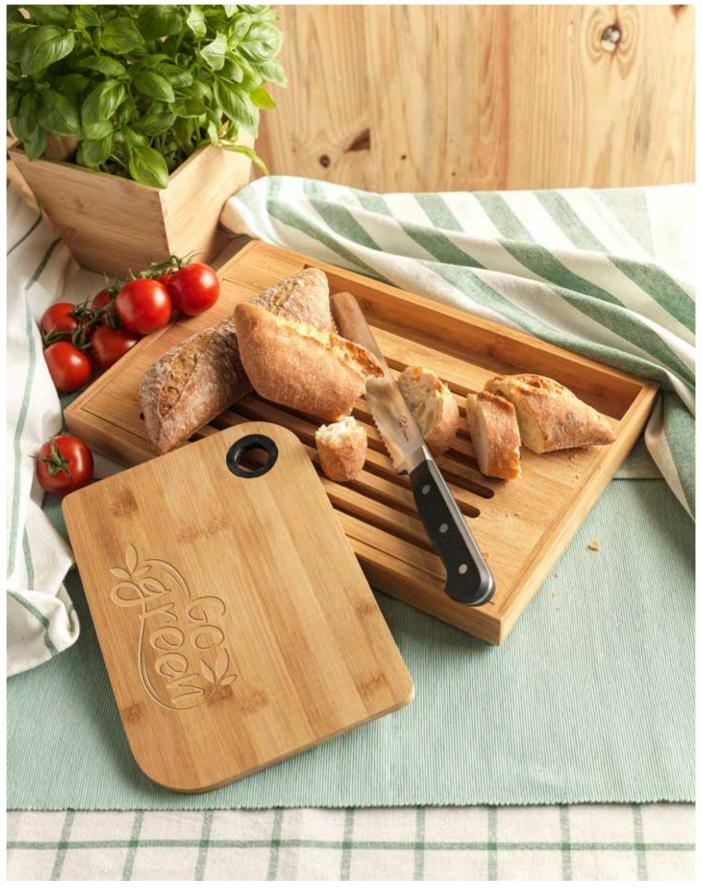

## OXTONIC .com





100590 COLTON 600 ML COPPER VACUUM INSULATED SPORT BOTTLE



100573 RHINE REUSABLE SILICONE STRAW KEY-

100574 LENA REUSABLE STAINLESS STRAW SET

CHAIN

RESIL & III

100550 KAI 540 ML GLASS SPORT BOTTLE WITH WOOD LID



210691 RECYCLED AMERICANO® 350 ML INSULATED TUMBLER



210001 AMERICANO® 350 ML INSULATED TUMBLER



210092 AMERICANO® ESPRESSO 250 ML INSULATED TUM-**BLER** 



210001 AMERICANO® 350 ML INSULATED TUMBLER



210092 AMERICANO® ESPRESSO 250 ML INSULATED TUM-**BLER** 





112873 MAIN WOODEN CUTTING BOARD

112565 BISTRO CUTTING BOARD WITH BREAD KNIFE



## **LIGHTWEIGHT COMPOSTABLE**

WHEAT STRAW IS THE **LEFT OVER STALK AFTER** WHEAT GRAINS ARE HARVESTED, WHICH **REDUCES THE AMOUNT** OF PLASTIC USED BY **ARROUND 50%** 



107379 NASH WHEAT STRAW CHROME TIP BALLPOINT PEN





106282 JAKARTA BAMBOO PEN 106322 BORNEO BAMBOO PEN 106212 CELUK BAMBOO BALLPOINT PEN



## CORK

ELASTIC AND COMPRESSIBLE

FIRE RETARDANT VERY LIGHT

CORK IS A RAW
MATERIAL
WHICH IS SO
PERFECT THAT
NO INDUSTRIAL
OR TECHNOLOGICAL
PROCESSES HAVE
YET BEEN ABLE
TO REPLICATE IT

107385 MIDAR CORK AND WHEAT STRAW BALLPOINT PEN

107320 EVORA A5 CORK THERMO PU NOTEBOOK



- 11 119754 GAO JUTE SAILOR BAG
- 2 119521 CALCUTTA JUTE TOTE

3 119526 MUMBAY JUTE TOTE



120459 140GSM DRAWSTRING BAG R